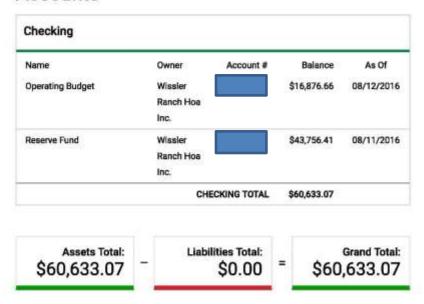

# Accounts

1 of 1

|                                         |            | Wissler Ranch Hon                                                              | neowr  | ners    | Associa                         | tion B                  | alance She                 | et                                                     |        |  |
|-----------------------------------------|------------|--------------------------------------------------------------------------------|--------|---------|---------------------------------|-------------------------|----------------------------|--------------------------------------------------------|--------|--|
|                                         |            |                                                                                |        |         | Operating<br>Fund               | Firewise<br>Fund        | Total<br>Operating<br>Fund | Capital<br>Reserve<br>Fund                             | Total  |  |
|                                         |            | Assets                                                                         |        |         |                                 |                         |                            |                                                        |        |  |
| Cash                                    | Operating  | 1                                                                              |        |         | 12,638                          | 2,847                   | 15,485                     |                                                        | 15,485 |  |
|                                         | Reserves   |                                                                                |        |         | ,                               |                         | -                          | 43.756                                                 | 43.756 |  |
|                                         | sments re  | eceivable                                                                      |        |         | 281                             | 297                     | 578                        | .5,700                                                 | 578    |  |
|                                         |            | ear Operating Funds to Reserves                                                |        |         |                                 |                         |                            |                                                        | 0.0    |  |
|                                         | aid Expens |                                                                                |        |         |                                 |                         | -                          |                                                        | _      |  |
| Depo                                    |            | 503                                                                            |        |         |                                 |                         | _                          |                                                        | _      |  |
| Беро                                    | SILS       |                                                                                |        |         |                                 |                         | -                          |                                                        |        |  |
| Γotal As                                | cotc       |                                                                                |        |         | 12,919                          | 3,143                   | 16,063                     | 43,756                                                 | 59,819 |  |
| Otal As                                 | 3013       |                                                                                |        |         | 12,313                          | 3, 143                  | 10,003                     | 45,750                                                 | 39,019 |  |
|                                         |            | Liabilities                                                                    |        |         |                                 |                         |                            |                                                        | -      |  |
| Acco                                    | unte nava  |                                                                                |        |         |                                 |                         | _                          | •                                                      | -      |  |
| Accounts payable Accrued Expenses       |            |                                                                                |        |         |                                 | •                       | -                          |                                                        | -      |  |
|                                         | aid Assess |                                                                                |        |         |                                 |                         | -                          |                                                        | -      |  |
|                                         | ne taxes p |                                                                                |        |         |                                 |                         | -                          |                                                        | -      |  |
|                                         |            | •                                                                              |        |         |                                 |                         | -                          | -                                                      | -      |  |
| Income taxes payable  Total Liabilities |            |                                                                                |        |         |                                 |                         | -                          | -                                                      | -      |  |
| otal Lie                                | เมแแชง     |                                                                                |        |         |                                 | -                       | -                          |                                                        | -      |  |
| Fund Balance                            |            |                                                                                |        |         |                                 | 3,143                   | 16,063                     | 43,756                                                 | 59,819 |  |
|                                         |            |                                                                                |        |         |                                 |                         |                            |                                                        |        |  |
| Date                                    | Ref/Check  | Description                                                                    | Amount | Balance | C                               | ategory                 |                            | Memo                                                   |        |  |
| Operating                               |            | Deinehaus and Contiffed Mailing Hay 1.5                                        | (40)   | 40.00   | 14 0                            |                         | Online Dead VIII           | - OL404E000000D                                        |        |  |
| 18-Aug-16                               |            | Reimbursement Certified Mailing Hannaly Powers<br>Reimbursement RV Rule Filing | (13)   |         | Covenant Co<br>33 Administrativ | -                       |                            | ine Pmt Web Ckf845032669Pos<br>ine Pmt Ckf845032669Pos |        |  |
| 18-Aug-16<br>29-Aug-16                  |            | Entrance Painting Supplies                                                     | (518)  |         |                                 | Common Area Maintenance |                            | Online Pmt Web Ckf845032669Pos                         |        |  |
| 30-Aug-16                               |            | Legal Fees Calsen                                                              | (50)   | - 1-    | 55 Legal Fees                   |                         |                            | Online Pmt Hindman Sanchez Web Ckf845032669Pos         |        |  |
| 8-Sep-16                                |            | Lights, Mail Box Structure                                                     | (38)   |         | 27 Utilities                    |                         |                            | Elec Pymt Mountain View Web 0056822102                 |        |  |
|                                         |            |                                                                                |        |         |                                 |                         |                            |                                                        |        |  |